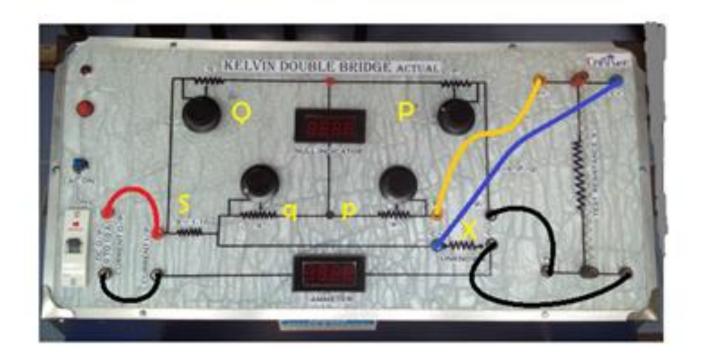

## **KELVIN DOUBLE BRIDGE DCB-KDB01**

MOST OF OUR PRACTICAL BRIDGES ARE NOW MANUFACTURED IN THEORETICAL WAYS. FOR EASY UNDERSTANDING ABOUT THE CIRCUIT PERFORMANCES, THE FRONT PANEL OF THE KITS ARE DESIGNED LIKE THE ACTUAL THEORETICAL BRIDGE DIAGRAM. CURRENT CIRCUIT IS ALSO INCORPORATED WITHIN THIS KIT, TO SAVE SPACE & MONEY. THERE IS NO NEED OF EXTERNAL NULL INDICATOR FOR BALANCE AS THIS KIT IS PROVIDED WITH IN-BUILT DIGITAL HIGH I,PIDANCE NULL INDICATOR. DUE TO THIS HI WATT WW POTS ARE USED IN VITAL NULL ADJUSTMENT ARM. INBUILT LOW RESISTANCE BED WITH 4 POINT MEASUREMENT FACILITY PROVIDED.

## THIS KIT CONSISTS OF:-

- ACTUAL BRIDGE DIAGRAM WISE COMPONENTS.
- > WIRE WOUND HI WATT POT/S IN VITAL BRIDGE ARM/S.
- > INBUILT 0-10 AMP DC CURRENT SOURCE.
- DIGITAL NULL INDICATOR.
- BUILT IN AUDIO AMPLIFIER & SPEAKER INBUILT FOR AUDIO NULL ADJUST MODE.
- INBUILT LOW RESISTANCE BED WITH 4 POINT MEASUREMENT FACILITY PROVIDED.
- WOODEN & BACKLIT HARD CABINET FOR LONG LIFE USE.
- DIMENSION: 24"X10"X8"