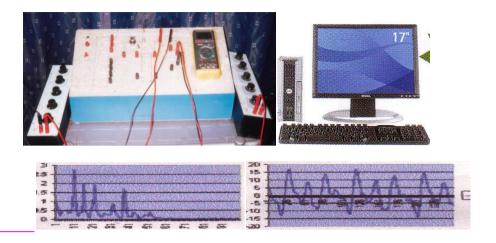

## WAVE & SPECTRUM ANALYSIS OF COMPLEX WAVEFORM USING Q METER METHOD. MODEL: WAVEQ-02

THIS IS OUR ONE OF THE CUSTOM KIT FOR THIS COMPLEX EXPERIMENT. BY THE HELP OF THIS PACKAGE EASILY CAN BE FIND OUT FREQUENCY COMPONENT OF A REPETITIVE COMPLEX WAVEFORM.

## **IT CONTAINS:-**

SINE FREQUENCY DIGITAL MIXER SECTION OUT OF SEVEN FIXED FREQUENCY.

MATCHING MODULE/NETWORK FOR SHORT CKT. OF Q METER NETWORK.

'Q' METER CIRCUIT WITH DECADE 'L' & 'C' BOX FOR HEAVY CURRENT.

FULL FUNCTION DIGITAL MULTIMETER WITH FRQ. 'L' & 'C' MEASUREMENT.

COMPUTER OUTPUT & SOFTWARE FOR SPECTRUM OBSERVATION & BALANCE.

COMPUTER NOT INCLUDED IN THIS PACKAGE. SETTING CAN BE DONE EASILY & SPECIAL SOFTWARE IS PROVIDED FOR OBSERVATION OF COMPLEX WAVEFORM IN TIME DOMAIN & TO OBSERVE FREQUENCY CONTENT IN FREQUENCY DOMAIN IN 'FFT' MODE. RESONANCE ADJUSTMENT LIKE A CHILD PLAY DUE TO ON LINE EFFECT ON PC SCREEN FFT. ANOTHER SOFTWARE PACKAGE HELPS TO FIND OUT RESONANCE FREQUENCY IF ANY ONE IS CONSTANT OR FOR BACK CALCULATION.