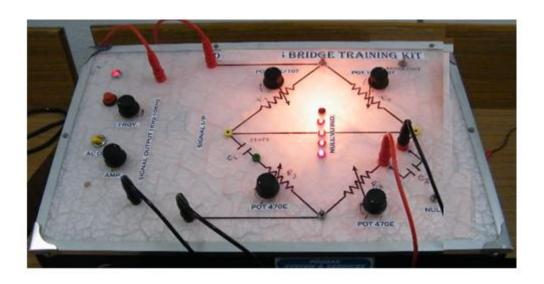

## **AC BRIDGE MODEL: ACBXX-02**

MOST OF OUR PRACTICAL AC BRIDGES ARE NOW MANUFACTURED IN THEORETICAL WAYS. FOR EASY UNDERSTANDING ABOUT THE CIRCUIT PERFORMANCES, THE FRONT PANEL OF THE KITS ARE DESIGNED LIKE THE ACTUAL THEORETICAL BRIDGE DIAGRAM. OSCILLATOR CIRCUIT IS ALSO INCORPORATED WITHIN THIS KIT, TO SAVE SPACE & MONEY. THERE IS NO NEED OF EXTERNAL HEAD PHONES FOR AUDIO BALANCE AS THIS KIT IS PROVIDED WITH IN-BUILT SPEAKERS & AMPLIFIER. LED BUR GRAPH IS PROVIDED FOR THE VISUAL NULL INDICATION AND CRO O/P IS AVAILABLE FOR EXTREME NULL ADJUSTMENT. DUE TO THIS POT IS USED IN VITAL NULL ADJUSTMENT ARM. EXTRA DECADE INDUCTANCE BOX IS PROVIDE WITH ANDERSON & MAXWELL BRIDGE ONLY. THIS KIT FOR UNKNOWN L OR C.

## THIS KIT CONSISTS OF:-

- > ACTUAL BRIDGE DIAGRAM WISE COMPONENTS.
- POT/S IN VITAL BRIDGE ARM/S.
- INBUILT SINE WAVE OSCILLATOR.
- > 5 LED BAR GRAPH FOR NULL ADJUSTMENT.
- > AUDIO NULL ADJUST MODE.
- WOODEN BAKELITE HARD CABINET FOR LONG LIFE USE.